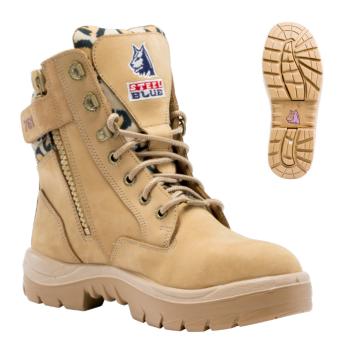

# Southern Cross® LADIES/ZIP 522761

The Southern Cross Ladies Zip is a 150mm lace-up work boot with industrial grade side zip for easy, quick access.

# **Description**

150mm lace-up ankle boot with a scalloped, padded collar and tongue, plus quick release side zip.

## **Upper Materials**

Nubuck cowhide water-resistant leather upper and a double stitched in nylon thread. Non-corrosive lacing.

## **Colours Available**