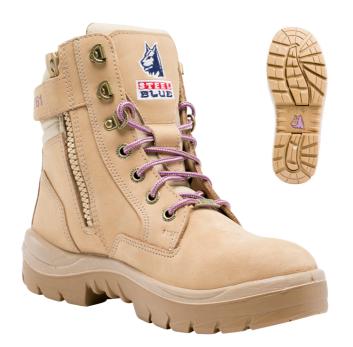

# Southern Cross® LADIES/ZIP 522761

The Southern Cross Ladies Zip is a 150mm lace-up work boot with industrial grade side zip for easy, quick access.

# **Description**

150mm lace-up ankle boot with a scalloped, padded collar and tongue, plus quick release side zip.

## **Upper Materials**

Nubuck cowhide water-resistant leather upper and a double stitched in nylon thread. Non-corrosive lacing.

## **Colours Available**