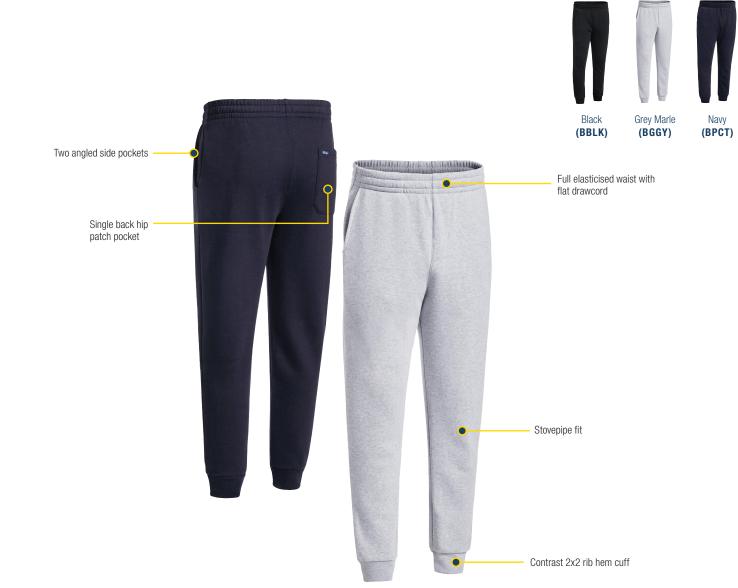

## **FEATURES**

- / Polyester low pill fleece
- / Stovepipe fit
- / Full elasticised waist with flat drawcord
- / Two angled side pockets
- / Single back hip patch pocket
- / Contrast 2x2 rib hem cuff

# **COLOURS**

Black (BBLK) Grey Marle (BGGY) Navy (BPCT)